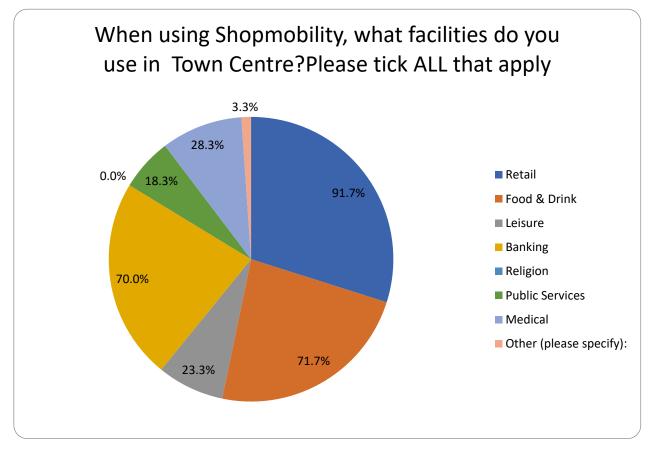

## Question 5

## **Redditch Shopmobility Survey 2023**

| When using Shopmobility, what facilities do you use in Town Centre?Please tick ALL that apply |                         |                     |                |
|-----------------------------------------------------------------------------------------------|-------------------------|---------------------|----------------|
| Answer Choice                                                                                 |                         | Response<br>Percent | Response Total |
| 1                                                                                             | Retail                  | 91.7%               | 55             |
| 2                                                                                             | Food & Drink            | 71.7%               | 43             |
| 3                                                                                             | Leisure                 | 23.3%               | 14             |
| 4                                                                                             | Banking                 | 70.0%               | 42             |
| 5                                                                                             | Religion                | 0.0%                | 0              |
| 6                                                                                             | Public Services         | 18.3%               | 11             |
| 7                                                                                             | Medical                 | 28.3%               | 17             |
| 8                                                                                             | Other (please specify): | 3.3%                | 2              |
|                                                                                               |                         | answered            | 60             |
|                                                                                               |                         | skipped             | 23             |